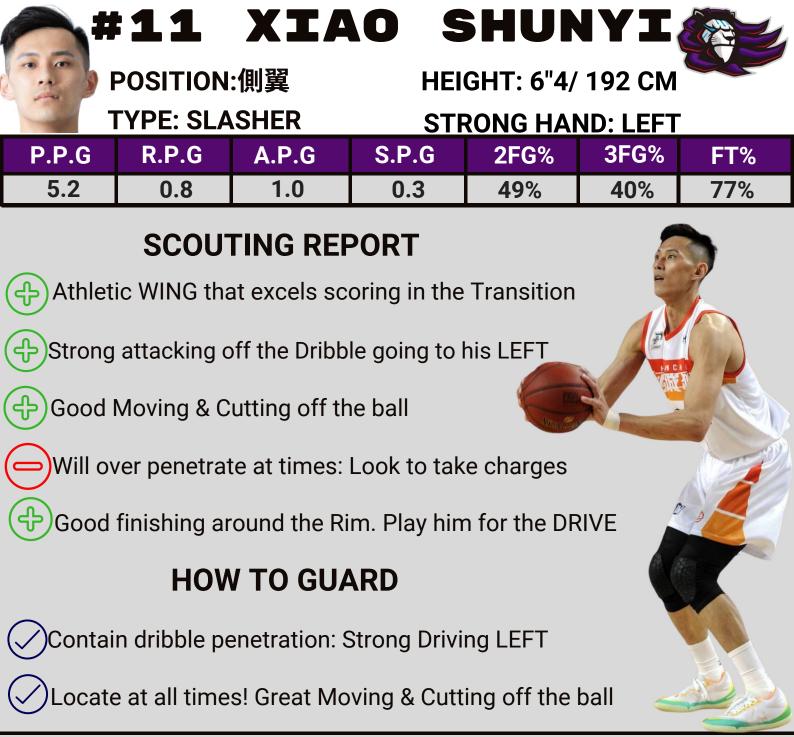

|             |          |     |  |  |  |  |
| Run him off the line: No open catch & shoot 3's |                                                  |               |                     |             |          |     |  |  |  |  |
| Box hi                                          | Box him out! He crashes the offensive glass hard |               |                     |             |          |     |  |  |  |  |
| SHOT CHART PLAYER NOTES                         |                                                  |               |                     |             |          |     |  |  |  |  |



- ਠ Main role is a 3 & D Player for the LIONEERS. Has great experience and knows how to play the game.
- Does the dirty work on the team. Plays physical and brings energy to the team.





- Back-up WING for the LIONEERS. Plays with energy and is a solid defender
- Average shooter from 3. Will not attempt many throughout the season and he prefers to DRIVE going to his LEFT





Mainly used as a Back-up Center.Plays hard and brings energy on the floor.

Comfortable shooting the 3. Took a total of 49 shots last season and 25% of them were from 3.