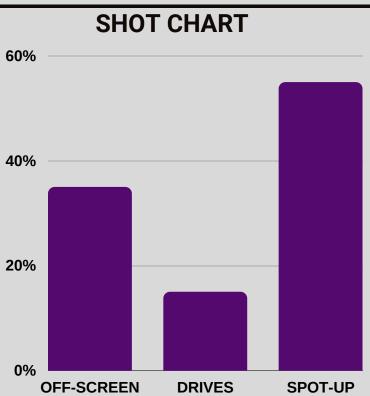

- One of the main scorers for the Lioneers. Most effective in catch & shoot situations from 3
- Average off ball defender! Will gamble and lose track of his man. Make him guard us!

|                                                          | #36                                                                                                                                                                                                                                                                                                                                                                                                                                                                                                                                                                                                                                                                                                                                                                                                                                                                                                                                                                                                                                                                                                                                                                                                                                                                                                                                                                                                                                                                                                                                                                                                                                                                                                                                                                                                                                                                                                                                            | 5 L:          | IN            | YI          | <b>UH</b> |     |  |  |  |  |
|----------------------------------------------------------|------------------------------------------------------------------------------------------------------------------------------------------------------------------------------------------------------------------------------------------------------------------------------------------------------------------------------------------------------------------------------------------------------------------------------------------------------------------------------------------------------------------------------------------------------------------------------------------------------------------------------------------------------------------------------------------------------------------------------------------------------------------------------------------------------------------------------------------------------------------------------------------------------------------------------------------------------------------------------------------------------------------------------------------------------------------------------------------------------------------------------------------------------------------------------------------------------------------------------------------------------------------------------------------------------------------------------------------------------------------------------------------------------------------------------------------------------------------------------------------------------------------------------------------------------------------------------------------------------------------------------------------------------------------------------------------------------------------------------------------------------------------------------------------------------------------------------------------------------------------------------------------------------------------------------------------------|---------------|---------------|-------------|-----------|-----|--|--|--|--|
| S - 3                                                    |                                                                                                                                                                                                                                                                                                                                                                                                                                                                                                                                                                                                                                                                                                                                                                                                                                                                                                                                                                                                                                                                                                                                                                                                                                                                                                                                                                                                                                                                                                                                                                                                                                                                                                                                                                                                                                                                                                                                                | STRETCH       |               | EIGHT: 6"4  | -         |     |  |  |  |  |
|                                                          |                                                                                                                                                                                                                                                                                                                                                                                                                                                                                                                                                                                                                                                                                                                                                                                                                                                                                                                                                                                                                                                                                                                                                                                                                                                                                                                                                                                                                                                                                                                                                                                                                                                                                                                                                                                                                                                                                                                                                |               |               |             |           |     |  |  |  |  |
| P.P.G<br>10.9                                            | R.P.G<br>3.3                                                                                                                                                                                                                                                                                                                                                                                                                                                                                                                                                                                                                                                                                                                                                                                                                                                                                                                                                                                                                                                                                                                                                                                                                                                                                                                                                                                                                                                                                                                                                                                                                                                                                                                                                                                                                                                                                                                                   | A.P.G<br>2.1  | S.P.G<br>0.9  | 2FG%        | 3FG%      | FT% |  |  |  |  |
| 10.9                                                     | 10.9 3.3 2.1 0.9 48% 32% 64%   SCOUTING REPORT Image: Control of the second se |               |               |             |           |     |  |  |  |  |
| Big WI                                                   | NG with go                                                                                                                                                                                                                                                                                                                                                                                                                                                                                                                                                                                                                                                                                                                                                                                                                                                                                                                                                                                                                                                                                                                                                                                                                                                                                                                                                                                                                                                                                                                                                                                                                                                                                                                                                                                                                                                                                                                                     | od skills an  | d scoring a   | bility      |           |     |  |  |  |  |
| -Best in                                                 | n 1 on 1 Isol                                                                                                                                                                                                                                                                                                                                                                                                                                                                                                                                                                                                                                                                                                                                                                                                                                                                                                                                                                                                                                                                                                                                                                                                                                                                                                                                                                                                                                                                                                                                                                                                                                                                                                                                                                                                                                                                                                                                  | ations: Like  | es to play Bu | ully Ball   |           |     |  |  |  |  |
| Great                                                    | low Post sc                                                                                                                                                                                                                                                                                                                                                                                                                                                                                                                                                                                                                                                                                                                                                                                                                                                                                                                                                                                                                                                                                                                                                                                                                                                                                                                                                                                                                                                                                                                                                                                                                                                                                                                                                                                                                                                                                                                                    | oring ability | /! Good Pos   | st passer!  | A         |     |  |  |  |  |
|                                                          | ver Prone a                                                                                                                                                                                                                                                                                                                                                                                                                                                                                                                                                                                                                                                                                                                                                                                                                                                                                                                                                                                                                                                                                                                                                                                                                                                                                                                                                                                                                                                                                                                                                                                                                                                                                                                                                                                                                                                                                                                                    | t times! Loc  | ok to take c  | harges on l | nim       |     |  |  |  |  |
| Comf                                                     | ortable in S                                                                                                                                                                                                                                                                                                                                                                                                                                                                                                                                                                                                                                                                                                                                                                                                                                                                                                                                                                                                                                                                                                                                                                                                                                                                                                                                                                                                                                                                                                                                                                                                                                                                                                                                                                                                                                                                                                                                   | pot-Up situa  | ations from   | 3           | R         | 9   |  |  |  |  |
| HOW TO GUARD                                             |                                                                                                                                                                                                                                                                                                                                                                                                                                                                                                                                                                                                                                                                                                                                                                                                                                                                                                                                                                                                                                                                                                                                                                                                                                                                                                                                                                                                                                                                                                                                                                                                                                                                                                                                                                                                                                                                                                                                                |               |               |             |           |     |  |  |  |  |
| Contain him off the Dribble! Good 1 on 1 Scorer          |                                                                                                                                                                                                                                                                                                                                                                                                                                                                                                                                                                                                                                                                                                                                                                                                                                                                                                                                                                                                                                                                                                                                                                                                                                                                                                                                                                                                                                                                                                                                                                                                                                                                                                                                                                                                                                                                                                                                                |               |               |             |           |     |  |  |  |  |
| Get Physical with him! He likes to use his body to score |                                                                                                                                                                                                                                                                                                                                                                                                                                                                                                                                                                                                                                                                                                                                                                                                                                                                                                                                                                                                                                                                                                                                                                                                                                                                                                                                                                                                                                                                                                                                                                                                                                                                                                                                                                                                                                                                                                                                                |               |               |             |           |     |  |  |  |  |
| SHOT CHART PLAYER NOTES                                  |                                                                                                                                                                                                                                                                                                                                                                                                                                                                                                                                                                                                                                                                                                                                                                                                                                                                                                                                                                                                                                                                                                                                                                                                                                                                                                                                                                                                                                                                                                                                                                                                                                                                                                                                                                                                                                                                                                                                                |               |               |             |           |     |  |  |  |  |