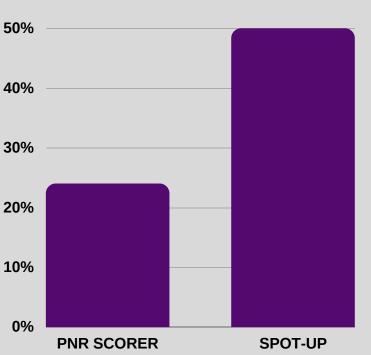

- One of the main scorers for the Lioneers. Most effective in catch & shoot situations from 3
- Average off ball defender! Will gamble and lose track of his man. Make him guard us!

|                                                          | #36                                                                                                                                                                                                                                                                                                                                                                                                                                                                                                                                                                                                                                                                                                                                                                                                                                                                                                                                                                                                                                                                                                                                                                                                                                                                                                                                                                                                                                                                                                                                                                                                                                                                                                                                                                                                                                                                                                                                            | 5 L:          | IN            | YI          | <b>UH</b> |     |  |  |  |  |
|----------------------------------------------------------|------------------------------------------------------------------------------------------------------------------------------------------------------------------------------------------------------------------------------------------------------------------------------------------------------------------------------------------------------------------------------------------------------------------------------------------------------------------------------------------------------------------------------------------------------------------------------------------------------------------------------------------------------------------------------------------------------------------------------------------------------------------------------------------------------------------------------------------------------------------------------------------------------------------------------------------------------------------------------------------------------------------------------------------------------------------------------------------------------------------------------------------------------------------------------------------------------------------------------------------------------------------------------------------------------------------------------------------------------------------------------------------------------------------------------------------------------------------------------------------------------------------------------------------------------------------------------------------------------------------------------------------------------------------------------------------------------------------------------------------------------------------------------------------------------------------------------------------------------------------------------------------------------------------------------------------------|---------------|---------------|-------------|-----------|-----|--|--|--|--|
| S - 3                                                    |                                                                                                                                                                                                                                                                                                                                                                                                                                                                                                                                                                                                                                                                                                                                                                                                                                                                                                                                                                                                                                                                                                                                                                                                                                                                                                                                                                                                                                                                                                                                                                                                                                                                                                                                                                                                                                                                                                                                                | STRETCH       |               | EIGHT: 6"4  | -         |     |  |  |  |  |
|                                                          |                                                                                                                                                                                                                                                                                                                                                                                                                                                                                                                                                                                                                                                                                                                                                                                                                                                                                                                                                                                                                                                                                                                                                                                                                                                                                                                                                                                                                                                                                                                                                                                                                                                                                                                                                                                                                                                                                                                                                |               |               |             |           |     |  |  |  |  |
| P.P.G<br>10.9                                            | R.P.G<br>3.3                                                                                                                                                                                                                                                                                                                                                                                                                                                                                                                                                                                                                                                                                                                                                                                                                                                                                                                                                                                                                                                                                                                                                                                                                                                                                                                                                                                                                                                                                                                                                                                                                                                                                                                                                                                                                                                                                                                                   | A.P.G<br>2.1  | S.P.G<br>0.9  | 2FG%        | 3FG%      | FT% |  |  |  |  |
| 10.9                                                     | 10.9 3.3 2.1 0.9 48% 32% 64%   SCOUTING REPORT Image: Control of the second se |               |               |             |           |     |  |  |  |  |
| Big WI                                                   | NG with go                                                                                                                                                                                                                                                                                                                                                                                                                                                                                                                                                                                                                                                                                                                                                                                                                                                                                                                                                                                                                                                                                                                                                                                                                                                                                                                                                                                                                                                                                                                                                                                                                                                                                                                                                                                                                                                                                                                                     | od skills an  | d scoring a   | bility      |           |     |  |  |  |  |
| -Best in                                                 | n 1 on 1 Isol                                                                                                                                                                                                                                                                                                                                                                                                                                                                                                                                                                                                                                                                                                                                                                                                                                                                                                                                                                                                                                                                                                                                                                                                                                                                                                                                                                                                                                                                                                                                                                                                                                                                                                                                                                                                                                                                                                                                  | ations: Like  | es to play Bu | ully Ball   |           |     |  |  |  |  |
| Great                                                    | low Post sc                                                                                                                                                                                                                                                                                                                                                                                                                                                                                                                                                                                                                                                                                                                                                                                                                                                                                                                                                                                                                                                                                                                                                                                                                                                                                                                                                                                                                                                                                                                                                                                                                                                                                                                                                                                                                                                                                                                                    | oring ability | /! Good Pos   | st passer!  | A         |     |  |  |  |  |
|                                                          | ver Prone a                                                                                                                                                                                                                                                                                                                                                                                                                                                                                                                                                                                                                                                                                                                                                                                                                                                                                                                                                                                                                                                                                                                                                                                                                                                                                                                                                                                                                                                                                                                                                                                                                                                                                                                                                                                                                                                                                                                                    | t times! Loc  | ok to take c  | harges on l | nim       |     |  |  |  |  |
| Comf                                                     | ortable in S                                                                                                                                                                                                                                                                                                                                                                                                                                                                                                                                                                                                                                                                                                                                                                                                                                                                                                                                                                                                                                                                                                                                                                                                                                                                                                                                                                                                                                                                                                                                                                                                                                                                                                                                                                                                                                                                                                                                   | pot-Up situa  | ations from   | 3           | R         | 9   |  |  |  |  |
| HOW TO GUARD                                             |                                                                                                                                                                                                                                                                                                                                                                                                                                                                                                                                                                                                                                                                                                                                                                                                                                                                                                                                                                                                                                                                                                                                                                                                                                                                                                                                                                                                                                                                                                                                                                                                                                                                                                                                                                                                                                                                                                                                                |               |               |             |           |     |  |  |  |  |
| Contain him off the Dribble! Good 1 on 1 Scorer          |                                                                                                                                                                                                                                                                                                                                                                                                                                                                                                                                                                                                                                                                                                                                                                                                                                                                                                                                                                                                                                                                                                                                                                                                                                                                                                                                                                                                                                                                                                                                                                                                                                                                                                                                                                                                                                                                                                                                                |               |               |             |           |     |  |  |  |  |
| Get Physical with him! He likes to use his body to score |                                                                                                                                                                                                                                                                                                                                                                                                                                                                                                                                                                                                                                                                                                                                                                                                                                                                                                                                                                                                                                                                                                                                                                                                                                                                                                                                                                                                                                                                                                                                                                                                                                                                                                                                                                                                                                                                                                                                                |               |               |             |           |     |  |  |  |  |
| SHOT CHART PLAYER NOTES                                  |                                                                                                                                                                                                                                                                                                                                                                                                                                                                                                                                                                                                                                                                                                                                                                                                                                                                                                                                                                                                                                                                                                                                                                                                                                                                                                                                                                                                                                                                                                                                                                                                                                                                                                                                                                                                                                                                                                                                                |               |               |             |           |     |  |  |  |  |