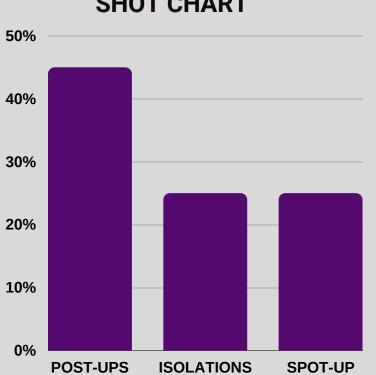

| #                                               | 24                                               | KUO           | SHA                 | 0 - CH      | IIE      |     |  |  |  |  |
|-------------------------------------------------|--------------------------------------------------|---------------|---------------------|-------------|----------|-----|--|--|--|--|
|                                                 | POSITION                                         | I: WING       | HEIGHT: 6"2/ 190 CM |             |          |     |  |  |  |  |
| -                                               | TYPE: 3 &                                        | D PLAYEF      | <u> S</u>           | TRONG H     | AND: RIG | ЭHT |  |  |  |  |
| P.P.G                                           | R.P.G                                            | A.P.G         | S.P.G               | 2FG%        | 3FG%     | FT% |  |  |  |  |
| 2.9                                             | 0.8                                              | 0.2           | 0.4                 | 71%         | 9%       | 50% |  |  |  |  |
|                                                 | SCOUTING REPORT                                  |               |                     |             |          |     |  |  |  |  |
| Experie                                         | enced WIN                                        | G that Plays  | with Energ          | IY          |          |     |  |  |  |  |
| 🕀 3 & D                                         | Player: Mai                                      | n role is a S | pot-up Sho          | oter        |          |     |  |  |  |  |
| -Best s                                         | coring in Tr                                     | ansition: He  | e Runs the l        | ane hard 🕌  |          |     |  |  |  |  |
| Poor b                                          | ball-handler                                     | that cant c   | reate off th        | e Dribble   | ×        |     |  |  |  |  |
| Active                                          | e Defender                                       | & crashes     | the Offensi         | ive glass h | ard      |     |  |  |  |  |
| HOW TO GUARD                                    |                                                  |               |                     |             |          |     |  |  |  |  |
| Run him off the line: No open catch & shoot 3's |                                                  |               |                     |             |          |     |  |  |  |  |
| Box hi                                          | Box him out! He crashes the offensive glass hard |               |                     |             |          |     |  |  |  |  |
| SHOT CHART PLAYER NOTES                         |                                                  |               |                     |             |          |     |  |  |  |  |