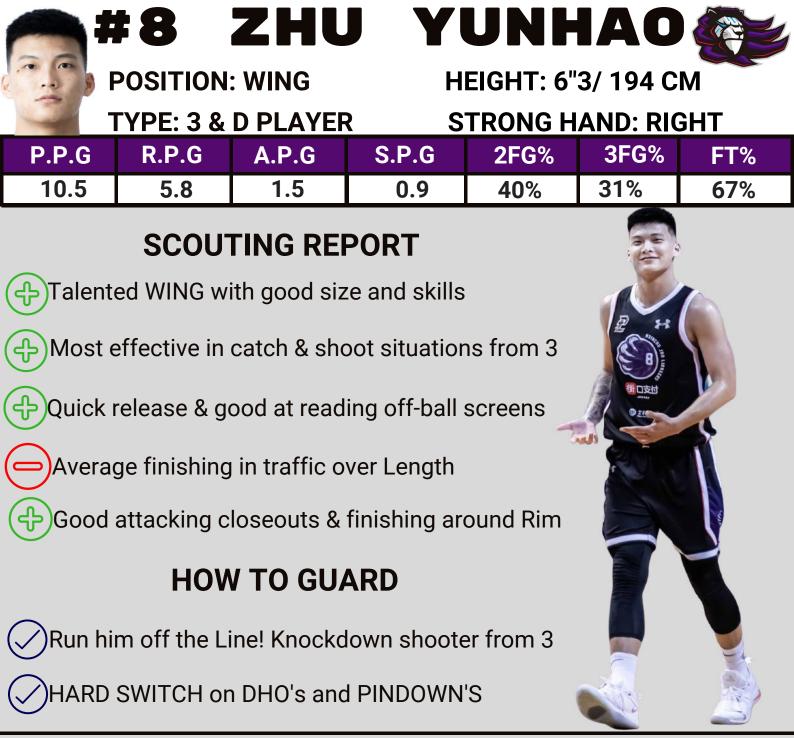

Main strength is shooting the 3 and we want to make him create off the Dribble.

One of the best shooters on the LIONEERS roster. Veteran player and Tough defender

- 1st Pick of the P League Draft. He Has good size for a WING. Primary role will be a 3 & D Player.
- Main role will be a shooter for the Lioneers this season. Quick release with Range. Can shoot in spot-up situations or using screens.