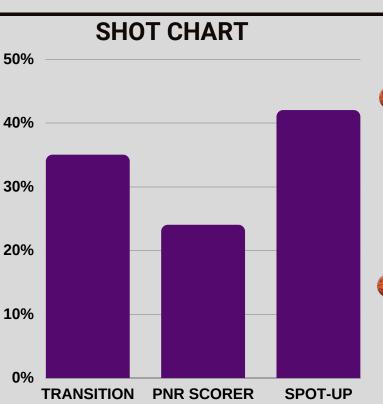

| #                                               | 24                                               | KUO           | SHA                 | 0 - CH      | IIE      |     |  |  |  |  |
|-------------------------------------------------|--------------------------------------------------|---------------|---------------------|-------------|----------|-----|--|--|--|--|
|                                                 | POSITION                                         | I: WING       | HEIGHT: 6"2/ 190 CM |             |          |     |  |  |  |  |
| -                                               | TYPE: 3 &                                        | D PLAYEF      | <u> S</u>           | TRONG H     | AND: RIG | ЭHT |  |  |  |  |
| P.P.G                                           | R.P.G                                            | A.P.G         | S.P.G               | 2FG%        | 3FG%     | FT% |  |  |  |  |
| 2.9                                             | 0.8                                              | 0.2           | 0.4                 | 71%         | 9%       | 50% |  |  |  |  |
|                                                 | SCOUTING REPORT                                  |               |                     |             |          |     |  |  |  |  |
| Experie                                         | enced WIN                                        | G that Plays  | with Energ          | IY          |          |     |  |  |  |  |
| 🕀 3 & D                                         | Player: Mai                                      | n role is a S | pot-up Sho          | oter        |          |     |  |  |  |  |
| -Best s                                         | coring in Tr                                     | ansition: He  | e Runs the l        | ane hard 🕌  |          |     |  |  |  |  |
| Poor b                                          | ball-handler                                     | that cant c   | reate off th        | e Dribble   | ×        |     |  |  |  |  |
| Active                                          | e Defender                                       | & crashes     | the Offensi         | ive glass h | ard      |     |  |  |  |  |
| HOW TO GUARD                                    |                                                  |               |                     |             |          |     |  |  |  |  |
| Run him off the line: No open catch & shoot 3's |                                                  |               |                     |             |          |     |  |  |  |  |
| Box hi                                          | Box him out! He crashes the offensive glass hard |               |                     |             |          |     |  |  |  |  |
| SHOT CHART PLAYER NOTES                         |                                                  |               |                     |             |          |     |  |  |  |  |