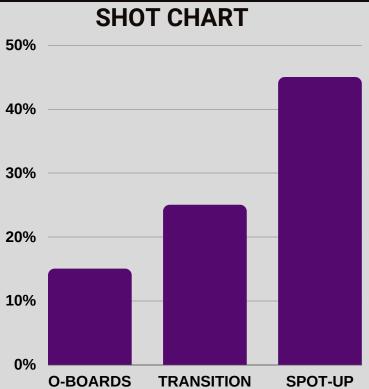

| #                                               | 24                                               | KUO           | SHA                 | 0 - CH      | IIE      |     |  |  |  |  |
|-------------------------------------------------|--------------------------------------------------|---------------|---------------------|-------------|----------|-----|--|--|--|--|
|                                                 | POSITION                                         | I: WING       | HEIGHT: 6"2/ 190 CM |             |          |     |  |  |  |  |
| -                                               | TYPE: 3 &                                        | D PLAYEF      | <u> S</u>           | TRONG H     | AND: RIG | ЭHT |  |  |  |  |
| P.P.G                                           | R.P.G                                            | A.P.G         | S.P.G               | 2FG%        | 3FG%     | FT% |  |  |  |  |
| 2.9                                             | 0.8                                              | 0.2           | 0.4                 | 71%         | 9%       | 50% |  |  |  |  |
|                                                 | SCOUTING REPORT                                  |               |                     |             |          |     |  |  |  |  |
| Experie                                         | enced WIN                                        | G that Plays  | with Energ          | IY          |          |     |  |  |  |  |
| 🕀 3 & D                                         | Player: Mai                                      | n role is a S | pot-up Sho          | oter        |          |     |  |  |  |  |
| -Best s                                         | coring in Tr                                     | ansition: He  | e Runs the l        | ane hard 🕌  |          |     |  |  |  |  |
| Poor b                                          | ball-handler                                     | that cant c   | reate off th        | e Dribble   | ×        |     |  |  |  |  |
| Active                                          | e Defender                                       | & crashes     | the Offensi         | ive glass h | ard      |     |  |  |  |  |
| HOW TO GUARD                                    |                                                  |               |                     |             |          |     |  |  |  |  |
| Run him off the line: No open catch & shoot 3's |                                                  |               |                     |             |          |     |  |  |  |  |
| Box hi                                          | Box him out! He crashes the offensive glass hard |               |                     |             |          |     |  |  |  |  |
| SHOT CHART PLAYER NOTES                         |                                                  |               |                     |             |          |     |  |  |  |  |

- ਠ Main role is a 3 & D Player for the LIONEERS. Has great experience and knows how to play the game.
- Does the dirty work on the team. Plays physical and brings energy to the team.

- Back-up WING for the LIONEERS. Plays with energy and is a solid defender
- Average shooter from 3. Will not attempt many throughout the season and he prefers to DRIVE going to his LEFT