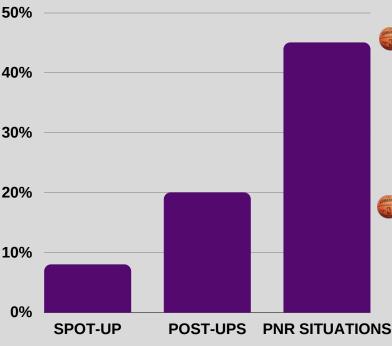

- Get Physical with him Defensively! We have to defend him as a team and be ready to gang rebound
- Box him out!!!! This will be the Key to limit his offensive rebounds.

| 20           |                  | LIN           |               | INC          | <b>YI</b> |     |  |  |  |
|--------------|------------------|---------------|---------------|--------------|-----------|-----|--|--|--|
| F            | POSITION         | : PG          | HI            | EIGHT: 5"    | 8/ 178 C  | М   |  |  |  |
|              | <u> YPE: PLA</u> | YMAKER        | S             | TRONG H      | AND: RIG  | HT  |  |  |  |
| P.P.G        | R.P.G            | A.P.G         | S.P.G         | 2FG%         | 3FG%      | FT% |  |  |  |
| 3.9          | 2.7              | 2.9           | 0.9           | 23%          | 23%       | 88% |  |  |  |
|              | SCOUTING REPORT  |               |               |              |           |     |  |  |  |
| ср васк-с    | IP PG for LI     | UNEERS IN     | at is looking | j to run the | team      |     |  |  |  |
| Small 8      | & Quick gua      | ard that can  | create in P   | NR situatio  | ons       | NET |  |  |  |
| Pesky        | Defender! l      | likes to pre  | ssure the ba  | all          |           |     |  |  |  |
| Poor fi      | inishing in t    | raffic over L | ength: Mak.   | e him finisł | 1 💋       |     |  |  |  |
| Mainly       | y a 3pt Sho      | oter: 58% of  | his shots a   | are from 3   |           | 772 |  |  |  |
| HOW TO GUARD |                  |               |               |              |           |     |  |  |  |
| Run hi       | m off the Li     | ne! Make hi   | im finish in  | the Paint    |           |     |  |  |  |
| Get ph       | ysical and       | pressure hir  | m on the pe   | erimeter     | Â         | A   |  |  |  |