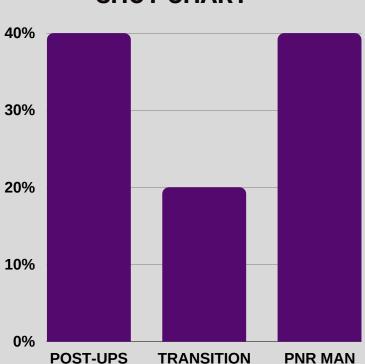

- One of the main scorers for the Lioneers. Most effective in catch & shoot situations from 3
- Average off ball defender! Will gamble and lose track of his man. Make him guard us!

|                                                          | #36                                                                                                                                                                                                                                                                                                                                                                                                                                                                                                                                                                                                                                                                                                                                                                                                                                                                                                                                                                                                                                                                                                                                                                                                                                                                                                                                                                                                                                                                                                                                                                                                                                                                                                                                                                                                                                                                                                                                            | 5 L:          | IN            | YI          | <b>UH</b> |     |  |  |  |  |
|----------------------------------------------------------|------------------------------------------------------------------------------------------------------------------------------------------------------------------------------------------------------------------------------------------------------------------------------------------------------------------------------------------------------------------------------------------------------------------------------------------------------------------------------------------------------------------------------------------------------------------------------------------------------------------------------------------------------------------------------------------------------------------------------------------------------------------------------------------------------------------------------------------------------------------------------------------------------------------------------------------------------------------------------------------------------------------------------------------------------------------------------------------------------------------------------------------------------------------------------------------------------------------------------------------------------------------------------------------------------------------------------------------------------------------------------------------------------------------------------------------------------------------------------------------------------------------------------------------------------------------------------------------------------------------------------------------------------------------------------------------------------------------------------------------------------------------------------------------------------------------------------------------------------------------------------------------------------------------------------------------------|---------------|---------------|-------------|-----------|-----|--|--|--|--|
| S - 3                                                    |                                                                                                                                                                                                                                                                                                                                                                                                                                                                                                                                                                                                                                                                                                                                                                                                                                                                                                                                                                                                                                                                                                                                                                                                                                                                                                                                                                                                                                                                                                                                                                                                                                                                                                                                                                                                                                                                                                                                                | STRETCH       |               | EIGHT: 6"4  | -         |     |  |  |  |  |
|                                                          |                                                                                                                                                                                                                                                                                                                                                                                                                                                                                                                                                                                                                                                                                                                                                                                                                                                                                                                                                                                                                                                                                                                                                                                                                                                                                                                                                                                                                                                                                                                                                                                                                                                                                                                                                                                                                                                                                                                                                |               |               |             |           |     |  |  |  |  |
| P.P.G<br>10.9                                            | R.P.G<br>3.3                                                                                                                                                                                                                                                                                                                                                                                                                                                                                                                                                                                                                                                                                                                                                                                                                                                                                                                                                                                                                                                                                                                                                                                                                                                                                                                                                                                                                                                                                                                                                                                                                                                                                                                                                                                                                                                                                                                                   | A.P.G<br>2.1  | S.P.G<br>0.9  | 2FG%        | 3FG%      | FT% |  |  |  |  |
| 10.9                                                     | 10.9 3.3 2.1 0.9 48% 32% 64%   SCOUTING REPORT Image: Control of the second se |               |               |             |           |     |  |  |  |  |
| Big WI                                                   | NG with go                                                                                                                                                                                                                                                                                                                                                                                                                                                                                                                                                                                                                                                                                                                                                                                                                                                                                                                                                                                                                                                                                                                                                                                                                                                                                                                                                                                                                                                                                                                                                                                                                                                                                                                                                                                                                                                                                                                                     | od skills an  | d scoring a   | bility      |           |     |  |  |  |  |
| -Best in                                                 | n 1 on 1 Isol                                                                                                                                                                                                                                                                                                                                                                                                                                                                                                                                                                                                                                                                                                                                                                                                                                                                                                                                                                                                                                                                                                                                                                                                                                                                                                                                                                                                                                                                                                                                                                                                                                                                                                                                                                                                                                                                                                                                  | ations: Like  | es to play Bu | ully Ball   |           |     |  |  |  |  |
| Great                                                    | low Post sc                                                                                                                                                                                                                                                                                                                                                                                                                                                                                                                                                                                                                                                                                                                                                                                                                                                                                                                                                                                                                                                                                                                                                                                                                                                                                                                                                                                                                                                                                                                                                                                                                                                                                                                                                                                                                                                                                                                                    | oring ability | /! Good Pos   | st passer!  | A         |     |  |  |  |  |
|                                                          | ver Prone a                                                                                                                                                                                                                                                                                                                                                                                                                                                                                                                                                                                                                                                                                                                                                                                                                                                                                                                                                                                                                                                                                                                                                                                                                                                                                                                                                                                                                                                                                                                                                                                                                                                                                                                                                                                                                                                                                                                                    | t times! Loc  | ok to take c  | harges on l | nim       |     |  |  |  |  |
| Comf                                                     | ortable in S                                                                                                                                                                                                                                                                                                                                                                                                                                                                                                                                                                                                                                                                                                                                                                                                                                                                                                                                                                                                                                                                                                                                                                                                                                                                                                                                                                                                                                                                                                                                                                                                                                                                                                                                                                                                                                                                                                                                   | pot-Up situa  | ations from   | 3           | R         | 9   |  |  |  |  |
| HOW TO GUARD                                             |                                                                                                                                                                                                                                                                                                                                                                                                                                                                                                                                                                                                                                                                                                                                                                                                                                                                                                                                                                                                                                                                                                                                                                                                                                                                                                                                                                                                                                                                                                                                                                                                                                                                                                                                                                                                                                                                                                                                                |               |               |             |           |     |  |  |  |  |
| Contain him off the Dribble! Good 1 on 1 Scorer          |                                                                                                                                                                                                                                                                                                                                                                                                                                                                                                                                                                                                                                                                                                                                                                                                                                                                                                                                                                                                                                                                                                                                                                                                                                                                                                                                                                                                                                                                                                                                                                                                                                                                                                                                                                                                                                                                                                                                                |               |               |             |           |     |  |  |  |  |
| Get Physical with him! He likes to use his body to score |                                                                                                                                                                                                                                                                                                                                                                                                                                                                                                                                                                                                                                                                                                                                                                                                                                                                                                                                                                                                                                                                                                                                                                                                                                                                                                                                                                                                                                                                                                                                                                                                                                                                                                                                                                                                                                                                                                                                                |               |               |             |           |     |  |  |  |  |
| SHOT CHART PLAYER NOTES                                  |                                                                                                                                                                                                                                                                                                                                                                                                                                                                                                                                                                                                                                                                                                                                                                                                                                                                                                                                                                                                                                                                                                                                                                                                                                                                                                                                                                                                                                                                                                                                                                                                                                                                                                                                                                                                                                                                                                                                                |               |               |             |           |     |  |  |  |  |