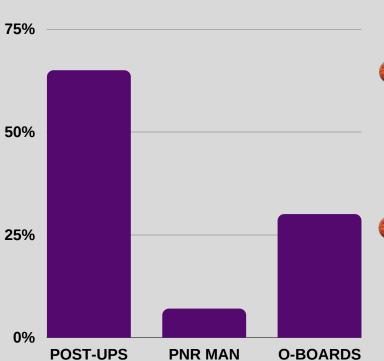

- One of the main scorers for the Lioneers. Most effective in catch & shoot situations from 3
- Average off ball defender! Will gamble and lose track of his man. Make him guard us!

|                                                          | #36                                                                                                                                                                                                                                                                                                                                                                                                                                                                                                                                                                                                                                                                                                                                                                                                                                                                                                                                                                                                                                                                                                                                                                                                                                                                                                                                                                                                                                                                                                                                                                                                                                                                                                                                                                                                                                                                                                                                            | 5 L:          | IN            | YI          | <b>UH</b> |     |  |  |  |  |
|----------------------------------------------------------|------------------------------------------------------------------------------------------------------------------------------------------------------------------------------------------------------------------------------------------------------------------------------------------------------------------------------------------------------------------------------------------------------------------------------------------------------------------------------------------------------------------------------------------------------------------------------------------------------------------------------------------------------------------------------------------------------------------------------------------------------------------------------------------------------------------------------------------------------------------------------------------------------------------------------------------------------------------------------------------------------------------------------------------------------------------------------------------------------------------------------------------------------------------------------------------------------------------------------------------------------------------------------------------------------------------------------------------------------------------------------------------------------------------------------------------------------------------------------------------------------------------------------------------------------------------------------------------------------------------------------------------------------------------------------------------------------------------------------------------------------------------------------------------------------------------------------------------------------------------------------------------------------------------------------------------------|---------------|---------------|-------------|-----------|-----|--|--|--|--|
| S - 3                                                    |                                                                                                                                                                                                                                                                                                                                                                                                                                                                                                                                                                                                                                                                                                                                                                                                                                                                                                                                                                                                                                                                                                                                                                                                                                                                                                                                                                                                                                                                                                                                                                                                                                                                                                                                                                                                                                                                                                                                                | STRETCH       |               | EIGHT: 6"4  | -         |     |  |  |  |  |
|                                                          |                                                                                                                                                                                                                                                                                                                                                                                                                                                                                                                                                                                                                                                                                                                                                                                                                                                                                                                                                                                                                                                                                                                                                                                                                                                                                                                                                                                                                                                                                                                                                                                                                                                                                                                                                                                                                                                                                                                                                |               |               |             |           |     |  |  |  |  |
| P.P.G<br>10.9                                            | R.P.G<br>3.3                                                                                                                                                                                                                                                                                                                                                                                                                                                                                                                                                                                                                                                                                                                                                                                                                                                                                                                                                                                                                                                                                                                                                                                                                                                                                                                                                                                                                                                                                                                                                                                                                                                                                                                                                                                                                                                                                                                                   | A.P.G<br>2.1  | S.P.G<br>0.9  | 2FG%        | 3FG%      | FT% |  |  |  |  |
| 10.9                                                     | 10.9 3.3 2.1 0.9 48% 32% 64%   SCOUTING REPORT Image: Control of the second se |               |               |             |           |     |  |  |  |  |
| Big WI                                                   | NG with go                                                                                                                                                                                                                                                                                                                                                                                                                                                                                                                                                                                                                                                                                                                                                                                                                                                                                                                                                                                                                                                                                                                                                                                                                                                                                                                                                                                                                                                                                                                                                                                                                                                                                                                                                                                                                                                                                                                                     | od skills an  | d scoring a   | bility      |           |     |  |  |  |  |
| -Best in                                                 | n 1 on 1 Isol                                                                                                                                                                                                                                                                                                                                                                                                                                                                                                                                                                                                                                                                                                                                                                                                                                                                                                                                                                                                                                                                                                                                                                                                                                                                                                                                                                                                                                                                                                                                                                                                                                                                                                                                                                                                                                                                                                                                  | ations: Like  | es to play Bu | ully Ball   |           |     |  |  |  |  |
| Great                                                    | low Post sc                                                                                                                                                                                                                                                                                                                                                                                                                                                                                                                                                                                                                                                                                                                                                                                                                                                                                                                                                                                                                                                                                                                                                                                                                                                                                                                                                                                                                                                                                                                                                                                                                                                                                                                                                                                                                                                                                                                                    | oring ability | /! Good Pos   | st passer!  | A         |     |  |  |  |  |
|                                                          | ver Prone a                                                                                                                                                                                                                                                                                                                                                                                                                                                                                                                                                                                                                                                                                                                                                                                                                                                                                                                                                                                                                                                                                                                                                                                                                                                                                                                                                                                                                                                                                                                                                                                                                                                                                                                                                                                                                                                                                                                                    | t times! Loc  | ok to take c  | harges on l | nim       |     |  |  |  |  |
| Comf                                                     | ortable in S                                                                                                                                                                                                                                                                                                                                                                                                                                                                                                                                                                                                                                                                                                                                                                                                                                                                                                                                                                                                                                                                                                                                                                                                                                                                                                                                                                                                                                                                                                                                                                                                                                                                                                                                                                                                                                                                                                                                   | pot-Up situa  | ations from   | 3           | R         | 9   |  |  |  |  |
| HOW TO GUARD                                             |                                                                                                                                                                                                                                                                                                                                                                                                                                                                                                                                                                                                                                                                                                                                                                                                                                                                                                                                                                                                                                                                                                                                                                                                                                                                                                                                                                                                                                                                                                                                                                                                                                                                                                                                                                                                                                                                                                                                                |               |               |             |           |     |  |  |  |  |
| Contain him off the Dribble! Good 1 on 1 Scorer          |                                                                                                                                                                                                                                                                                                                                                                                                                                                                                                                                                                                                                                                                                                                                                                                                                                                                                                                                                                                                                                                                                                                                                                                                                                                                                                                                                                                                                                                                                                                                                                                                                                                                                                                                                                                                                                                                                                                                                |               |               |             |           |     |  |  |  |  |
| Get Physical with him! He likes to use his body to score |                                                                                                                                                                                                                                                                                                                                                                                                                                                                                                                                                                                                                                                                                                                                                                                                                                                                                                                                                                                                                                                                                                                                                                                                                                                                                                                                                                                                                                                                                                                                                                                                                                                                                                                                                                                                                                                                                                                                                |               |               |             |           |     |  |  |  |  |
| SHOT CHART PLAYER NOTES                                  |                                                                                                                                                                                                                                                                                                                                                                                                                                                                                                                                                                                                                                                                                                                                                                                                                                                                                                                                                                                                                                                                                                                                                                                                                                                                                                                                                                                                                                                                                                                                                                                                                                                                                                                                                                                                                                                                                                                                                |               |               |             |           |     |  |  |  |  |