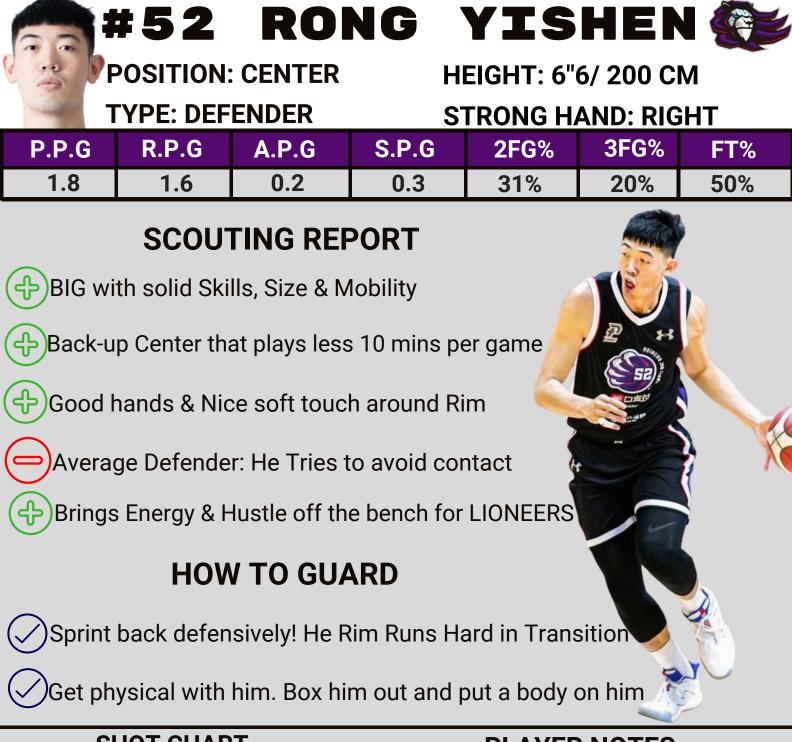

Mainly used as a Back-up Center.Plays hard and brings energy on the floor.

Comfortable shooting the 3. Took a total of 49 shots last season and 25% of them were from 3.