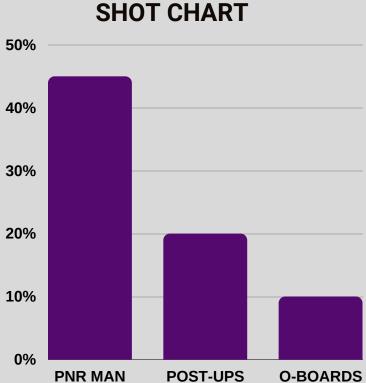

Mainly used as a Back-up Center.Plays hard and brings energy on the floor.

Comfortable shooting the 3. Took a total of 49 shots last season and 25% of them were from 3.