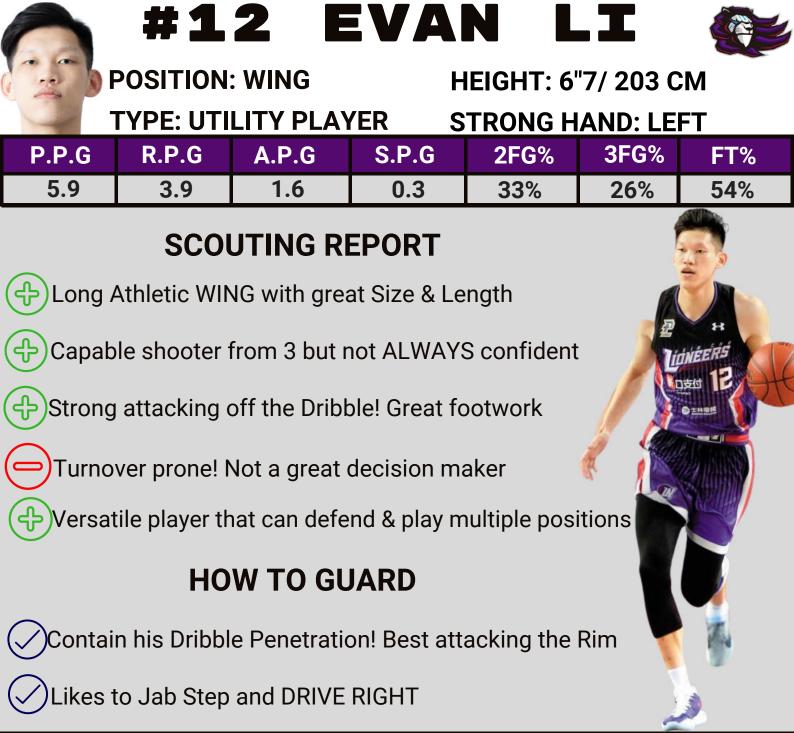

- ਠ Main role is a 3 & D Player for the LIONEERS. Has great experience and knows how to play the game.
- Does the dirty work on the team. Plays physical and brings energy to the team.

- Back-up WING for the LIONEERS. Plays with energy and is a solid defender
- Average shooter from 3. Will not attempt many throughout the season and he prefers to DRIVE going to his LEFT