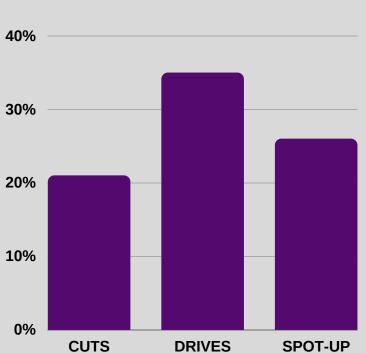

- One of the main scorers for the Lioneers. Most effective in catch & shoot situations from 3
- Average off ball defender! Will gamble and lose track of his man. Make him guard us!

|                                                          | #36                                                                                                                                                                                                                                                                                                                                                                                                                                                                                                                                                                                                                                                                                                                                                                                                                                                                                                                                                                                                                                                                                                                                                                                                                                                                                                                                                                                                                                                                                                                                                                                                                                                                                                                                                                                                                                                                                                                                            | 5 L:          | IN            | YI          | <b>UH</b> |     |  |  |  |  |
|----------------------------------------------------------|------------------------------------------------------------------------------------------------------------------------------------------------------------------------------------------------------------------------------------------------------------------------------------------------------------------------------------------------------------------------------------------------------------------------------------------------------------------------------------------------------------------------------------------------------------------------------------------------------------------------------------------------------------------------------------------------------------------------------------------------------------------------------------------------------------------------------------------------------------------------------------------------------------------------------------------------------------------------------------------------------------------------------------------------------------------------------------------------------------------------------------------------------------------------------------------------------------------------------------------------------------------------------------------------------------------------------------------------------------------------------------------------------------------------------------------------------------------------------------------------------------------------------------------------------------------------------------------------------------------------------------------------------------------------------------------------------------------------------------------------------------------------------------------------------------------------------------------------------------------------------------------------------------------------------------------------|---------------|---------------|-------------|-----------|-----|--|--|--|--|
| S - 3                                                    |                                                                                                                                                                                                                                                                                                                                                                                                                                                                                                                                                                                                                                                                                                                                                                                                                                                                                                                                                                                                                                                                                                                                                                                                                                                                                                                                                                                                                                                                                                                                                                                                                                                                                                                                                                                                                                                                                                                                                | STRETCH       |               | EIGHT: 6"4  | -         |     |  |  |  |  |
|                                                          |                                                                                                                                                                                                                                                                                                                                                                                                                                                                                                                                                                                                                                                                                                                                                                                                                                                                                                                                                                                                                                                                                                                                                                                                                                                                                                                                                                                                                                                                                                                                                                                                                                                                                                                                                                                                                                                                                                                                                |               |               |             |           |     |  |  |  |  |
| P.P.G<br>10.9                                            | R.P.G<br>3.3                                                                                                                                                                                                                                                                                                                                                                                                                                                                                                                                                                                                                                                                                                                                                                                                                                                                                                                                                                                                                                                                                                                                                                                                                                                                                                                                                                                                                                                                                                                                                                                                                                                                                                                                                                                                                                                                                                                                   | A.P.G<br>2.1  | S.P.G<br>0.9  | 2FG%        | 3FG%      | FT% |  |  |  |  |
| 10.9                                                     | 10.9 3.3 2.1 0.9 48% 32% 64%   SCOUTING REPORT Image: Control of the second se |               |               |             |           |     |  |  |  |  |
| Big WI                                                   | NG with go                                                                                                                                                                                                                                                                                                                                                                                                                                                                                                                                                                                                                                                                                                                                                                                                                                                                                                                                                                                                                                                                                                                                                                                                                                                                                                                                                                                                                                                                                                                                                                                                                                                                                                                                                                                                                                                                                                                                     | od skills an  | d scoring a   | bility      |           |     |  |  |  |  |
| -Best in                                                 | n 1 on 1 Isol                                                                                                                                                                                                                                                                                                                                                                                                                                                                                                                                                                                                                                                                                                                                                                                                                                                                                                                                                                                                                                                                                                                                                                                                                                                                                                                                                                                                                                                                                                                                                                                                                                                                                                                                                                                                                                                                                                                                  | ations: Like  | es to play Bu | ully Ball   |           |     |  |  |  |  |
| Great                                                    | low Post sc                                                                                                                                                                                                                                                                                                                                                                                                                                                                                                                                                                                                                                                                                                                                                                                                                                                                                                                                                                                                                                                                                                                                                                                                                                                                                                                                                                                                                                                                                                                                                                                                                                                                                                                                                                                                                                                                                                                                    | oring ability | /! Good Pos   | st passer!  | A         |     |  |  |  |  |
|                                                          | ver Prone a                                                                                                                                                                                                                                                                                                                                                                                                                                                                                                                                                                                                                                                                                                                                                                                                                                                                                                                                                                                                                                                                                                                                                                                                                                                                                                                                                                                                                                                                                                                                                                                                                                                                                                                                                                                                                                                                                                                                    | t times! Loc  | ok to take c  | harges on l | nim       |     |  |  |  |  |
| Comf                                                     | ortable in S                                                                                                                                                                                                                                                                                                                                                                                                                                                                                                                                                                                                                                                                                                                                                                                                                                                                                                                                                                                                                                                                                                                                                                                                                                                                                                                                                                                                                                                                                                                                                                                                                                                                                                                                                                                                                                                                                                                                   | pot-Up situa  | ations from   | 3           | R         | 9   |  |  |  |  |
| HOW TO GUARD                                             |                                                                                                                                                                                                                                                                                                                                                                                                                                                                                                                                                                                                                                                                                                                                                                                                                                                                                                                                                                                                                                                                                                                                                                                                                                                                                                                                                                                                                                                                                                                                                                                                                                                                                                                                                                                                                                                                                                                                                |               |               |             |           |     |  |  |  |  |
| Contain him off the Dribble! Good 1 on 1 Scorer          |                                                                                                                                                                                                                                                                                                                                                                                                                                                                                                                                                                                                                                                                                                                                                                                                                                                                                                                                                                                                                                                                                                                                                                                                                                                                                                                                                                                                                                                                                                                                                                                                                                                                                                                                                                                                                                                                                                                                                |               |               |             |           |     |  |  |  |  |
| Get Physical with him! He likes to use his body to score |                                                                                                                                                                                                                                                                                                                                                                                                                                                                                                                                                                                                                                                                                                                                                                                                                                                                                                                                                                                                                                                                                                                                                                                                                                                                                                                                                                                                                                                                                                                                                                                                                                                                                                                                                                                                                                                                                                                                                |               |               |             |           |     |  |  |  |  |
| SHOT CHART PLAYER NOTES                                  |                                                                                                                                                                                                                                                                                                                                                                                                                                                                                                                                                                                                                                                                                                                                                                                                                                                                                                                                                                                                                                                                                                                                                                                                                                                                                                                                                                                                                                                                                                                                                                                                                                                                                                                                                                                                                                                                                                                                                |               |               |             |           |     |  |  |  |  |