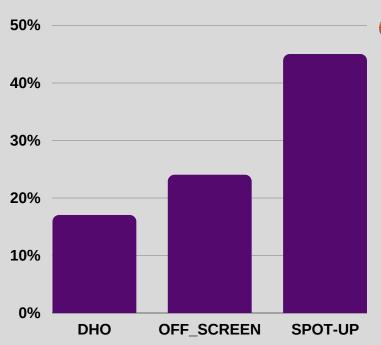

- One of the main scorers for the Lioneers. Most effective in catch & shoot situations from 3
- Average off ball defender! Will gamble and lose track of his man. Make him guard us!

|                                                          | #36                                                                                                                                                                                                                                                                                                                                                                                                                                                                                                                                                                                                                                                                                                                                                                                                                                                                                                                                                                                                                                                                                                                                                                                                                                                                                                                                                                                                                                                                                                                                                                                                                                                                                                                                                                                                                                                                                                                                            | 5 L:          | IN            | YI          | <b>UH</b> |     |  |  |  |  |
|----------------------------------------------------------|------------------------------------------------------------------------------------------------------------------------------------------------------------------------------------------------------------------------------------------------------------------------------------------------------------------------------------------------------------------------------------------------------------------------------------------------------------------------------------------------------------------------------------------------------------------------------------------------------------------------------------------------------------------------------------------------------------------------------------------------------------------------------------------------------------------------------------------------------------------------------------------------------------------------------------------------------------------------------------------------------------------------------------------------------------------------------------------------------------------------------------------------------------------------------------------------------------------------------------------------------------------------------------------------------------------------------------------------------------------------------------------------------------------------------------------------------------------------------------------------------------------------------------------------------------------------------------------------------------------------------------------------------------------------------------------------------------------------------------------------------------------------------------------------------------------------------------------------------------------------------------------------------------------------------------------------|---------------|---------------|-------------|-----------|-----|--|--|--|--|
| S - 3                                                    |                                                                                                                                                                                                                                                                                                                                                                                                                                                                                                                                                                                                                                                                                                                                                                                                                                                                                                                                                                                                                                                                                                                                                                                                                                                                                                                                                                                                                                                                                                                                                                                                                                                                                                                                                                                                                                                                                                                                                | STRETCH       |               | EIGHT: 6"4  | -         |     |  |  |  |  |
|                                                          |                                                                                                                                                                                                                                                                                                                                                                                                                                                                                                                                                                                                                                                                                                                                                                                                                                                                                                                                                                                                                                                                                                                                                                                                                                                                                                                                                                                                                                                                                                                                                                                                                                                                                                                                                                                                                                                                                                                                                |               |               |             |           |     |  |  |  |  |
| P.P.G<br>10.9                                            | R.P.G<br>3.3                                                                                                                                                                                                                                                                                                                                                                                                                                                                                                                                                                                                                                                                                                                                                                                                                                                                                                                                                                                                                                                                                                                                                                                                                                                                                                                                                                                                                                                                                                                                                                                                                                                                                                                                                                                                                                                                                                                                   | A.P.G<br>2.1  | S.P.G<br>0.9  | 2FG%        | 3FG%      | FT% |  |  |  |  |
| 10.9                                                     | 10.9 3.3 2.1 0.9 48% 32% 64%   SCOUTING REPORT Image: Control of the second se |               |               |             |           |     |  |  |  |  |
| Big WI                                                   | NG with go                                                                                                                                                                                                                                                                                                                                                                                                                                                                                                                                                                                                                                                                                                                                                                                                                                                                                                                                                                                                                                                                                                                                                                                                                                                                                                                                                                                                                                                                                                                                                                                                                                                                                                                                                                                                                                                                                                                                     | od skills an  | d scoring a   | bility      |           |     |  |  |  |  |
| -Best in                                                 | n 1 on 1 Isol                                                                                                                                                                                                                                                                                                                                                                                                                                                                                                                                                                                                                                                                                                                                                                                                                                                                                                                                                                                                                                                                                                                                                                                                                                                                                                                                                                                                                                                                                                                                                                                                                                                                                                                                                                                                                                                                                                                                  | ations: Like  | es to play Bu | ully Ball   |           |     |  |  |  |  |
| Great                                                    | low Post sc                                                                                                                                                                                                                                                                                                                                                                                                                                                                                                                                                                                                                                                                                                                                                                                                                                                                                                                                                                                                                                                                                                                                                                                                                                                                                                                                                                                                                                                                                                                                                                                                                                                                                                                                                                                                                                                                                                                                    | oring ability | /! Good Pos   | st passer!  | A         |     |  |  |  |  |
|                                                          | ver Prone a                                                                                                                                                                                                                                                                                                                                                                                                                                                                                                                                                                                                                                                                                                                                                                                                                                                                                                                                                                                                                                                                                                                                                                                                                                                                                                                                                                                                                                                                                                                                                                                                                                                                                                                                                                                                                                                                                                                                    | t times! Loc  | ok to take c  | harges on l | nim       |     |  |  |  |  |
| Comf                                                     | ortable in S                                                                                                                                                                                                                                                                                                                                                                                                                                                                                                                                                                                                                                                                                                                                                                                                                                                                                                                                                                                                                                                                                                                                                                                                                                                                                                                                                                                                                                                                                                                                                                                                                                                                                                                                                                                                                                                                                                                                   | pot-Up situa  | ations from   | 3           | R         | 9   |  |  |  |  |
| HOW TO GUARD                                             |                                                                                                                                                                                                                                                                                                                                                                                                                                                                                                                                                                                                                                                                                                                                                                                                                                                                                                                                                                                                                                                                                                                                                                                                                                                                                                                                                                                                                                                                                                                                                                                                                                                                                                                                                                                                                                                                                                                                                |               |               |             |           |     |  |  |  |  |
| Contain him off the Dribble! Good 1 on 1 Scorer          |                                                                                                                                                                                                                                                                                                                                                                                                                                                                                                                                                                                                                                                                                                                                                                                                                                                                                                                                                                                                                                                                                                                                                                                                                                                                                                                                                                                                                                                                                                                                                                                                                                                                                                                                                                                                                                                                                                                                                |               |               |             |           |     |  |  |  |  |
| Get Physical with him! He likes to use his body to score |                                                                                                                                                                                                                                                                                                                                                                                                                                                                                                                                                                                                                                                                                                                                                                                                                                                                                                                                                                                                                                                                                                                                                                                                                                                                                                                                                                                                                                                                                                                                                                                                                                                                                                                                                                                                                                                                                                                                                |               |               |             |           |     |  |  |  |  |
| SHOT CHART PLAYER NOTES                                  |                                                                                                                                                                                                                                                                                                                                                                                                                                                                                                                                                                                                                                                                                                                                                                                                                                                                                                                                                                                                                                                                                                                                                                                                                                                                                                                                                                                                                                                                                                                                                                                                                                                                                                                                                                                                                                                                                                                                                |               |               |             |           |     |  |  |  |  |