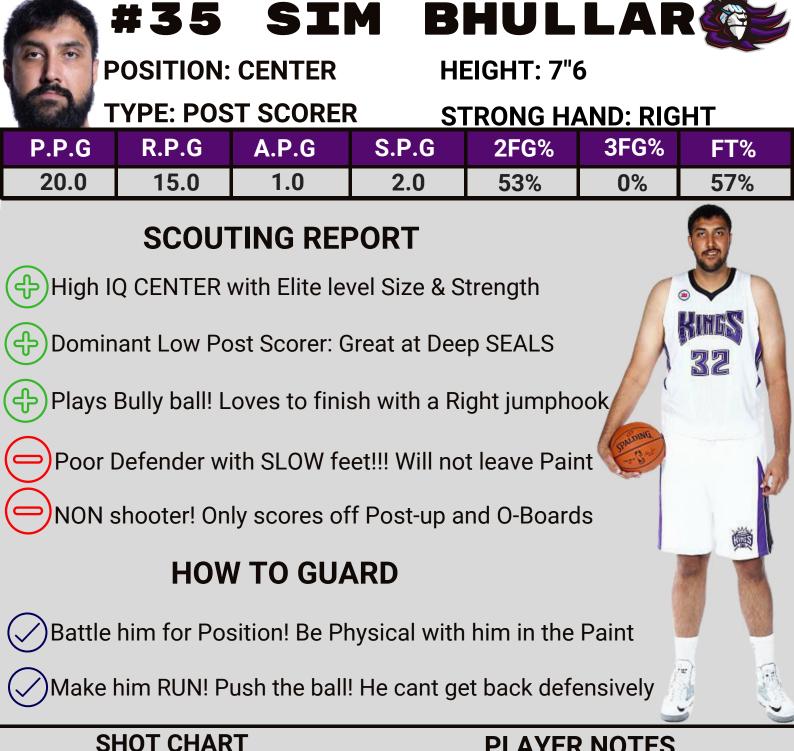

- One of the main scorers for the Lioneers. Most effective in catch & shoot situations from 3
- Average off ball defender! Will gamble and lose track of his man. Make him guard us!

|                                                          | #36                                                                                                                                                                                                                                                                                                                                                                                                                                                                                                                                                                                                                                                                                                                                                                                                                                                                                                                                                                                                                                                                                                                                                                                                                                                                                                                                                                                                                                                                                                                                                                                                                                                                                                                                                                                                                                                                                                                                            | 5 L:          | IN            | YI          | <b>UH</b> |     |  |  |  |  |
|----------------------------------------------------------|------------------------------------------------------------------------------------------------------------------------------------------------------------------------------------------------------------------------------------------------------------------------------------------------------------------------------------------------------------------------------------------------------------------------------------------------------------------------------------------------------------------------------------------------------------------------------------------------------------------------------------------------------------------------------------------------------------------------------------------------------------------------------------------------------------------------------------------------------------------------------------------------------------------------------------------------------------------------------------------------------------------------------------------------------------------------------------------------------------------------------------------------------------------------------------------------------------------------------------------------------------------------------------------------------------------------------------------------------------------------------------------------------------------------------------------------------------------------------------------------------------------------------------------------------------------------------------------------------------------------------------------------------------------------------------------------------------------------------------------------------------------------------------------------------------------------------------------------------------------------------------------------------------------------------------------------|---------------|---------------|-------------|-----------|-----|--|--|--|--|
| S - 3                                                    |                                                                                                                                                                                                                                                                                                                                                                                                                                                                                                                                                                                                                                                                                                                                                                                                                                                                                                                                                                                                                                                                                                                                                                                                                                                                                                                                                                                                                                                                                                                                                                                                                                                                                                                                                                                                                                                                                                                                                | STRETCH       |               | EIGHT: 6"4  | -         |     |  |  |  |  |
|                                                          |                                                                                                                                                                                                                                                                                                                                                                                                                                                                                                                                                                                                                                                                                                                                                                                                                                                                                                                                                                                                                                                                                                                                                                                                                                                                                                                                                                                                                                                                                                                                                                                                                                                                                                                                                                                                                                                                                                                                                |               |               |             |           |     |  |  |  |  |
| P.P.G<br>10.9                                            | R.P.G<br>3.3                                                                                                                                                                                                                                                                                                                                                                                                                                                                                                                                                                                                                                                                                                                                                                                                                                                                                                                                                                                                                                                                                                                                                                                                                                                                                                                                                                                                                                                                                                                                                                                                                                                                                                                                                                                                                                                                                                                                   | A.P.G<br>2.1  | S.P.G<br>0.9  | 2FG%        | 3FG%      | FT% |  |  |  |  |
| 10.9                                                     | 10.9 3.3 2.1 0.9 48% 32% 64%   SCOUTING REPORT Image: Control of the second se |               |               |             |           |     |  |  |  |  |
| Big WI                                                   | NG with go                                                                                                                                                                                                                                                                                                                                                                                                                                                                                                                                                                                                                                                                                                                                                                                                                                                                                                                                                                                                                                                                                                                                                                                                                                                                                                                                                                                                                                                                                                                                                                                                                                                                                                                                                                                                                                                                                                                                     | od skills an  | d scoring a   | bility      |           |     |  |  |  |  |
| -Best in                                                 | n 1 on 1 Isol                                                                                                                                                                                                                                                                                                                                                                                                                                                                                                                                                                                                                                                                                                                                                                                                                                                                                                                                                                                                                                                                                                                                                                                                                                                                                                                                                                                                                                                                                                                                                                                                                                                                                                                                                                                                                                                                                                                                  | ations: Like  | es to play Bu | ully Ball   |           |     |  |  |  |  |
| Great                                                    | low Post sc                                                                                                                                                                                                                                                                                                                                                                                                                                                                                                                                                                                                                                                                                                                                                                                                                                                                                                                                                                                                                                                                                                                                                                                                                                                                                                                                                                                                                                                                                                                                                                                                                                                                                                                                                                                                                                                                                                                                    | oring ability | /! Good Pos   | st passer!  | A         |     |  |  |  |  |
|                                                          | ver Prone a                                                                                                                                                                                                                                                                                                                                                                                                                                                                                                                                                                                                                                                                                                                                                                                                                                                                                                                                                                                                                                                                                                                                                                                                                                                                                                                                                                                                                                                                                                                                                                                                                                                                                                                                                                                                                                                                                                                                    | t times! Loc  | ok to take c  | harges on l | nim       |     |  |  |  |  |
| Comf                                                     | ortable in S                                                                                                                                                                                                                                                                                                                                                                                                                                                                                                                                                                                                                                                                                                                                                                                                                                                                                                                                                                                                                                                                                                                                                                                                                                                                                                                                                                                                                                                                                                                                                                                                                                                                                                                                                                                                                                                                                                                                   | pot-Up situa  | ations from   | 3           | R         | 9   |  |  |  |  |
| HOW TO GUARD                                             |                                                                                                                                                                                                                                                                                                                                                                                                                                                                                                                                                                                                                                                                                                                                                                                                                                                                                                                                                                                                                                                                                                                                                                                                                                                                                                                                                                                                                                                                                                                                                                                                                                                                                                                                                                                                                                                                                                                                                |               |               |             |           |     |  |  |  |  |
| Contain him off the Dribble! Good 1 on 1 Scorer          |                                                                                                                                                                                                                                                                                                                                                                                                                                                                                                                                                                                                                                                                                                                                                                                                                                                                                                                                                                                                                                                                                                                                                                                                                                                                                                                                                                                                                                                                                                                                                                                                                                                                                                                                                                                                                                                                                                                                                |               |               |             |           |     |  |  |  |  |
| Get Physical with him! He likes to use his body to score |                                                                                                                                                                                                                                                                                                                                                                                                                                                                                                                                                                                                                                                                                                                                                                                                                                                                                                                                                                                                                                                                                                                                                                                                                                                                                                                                                                                                                                                                                                                                                                                                                                                                                                                                                                                                                                                                                                                                                |               |               |             |           |     |  |  |  |  |
| SHOT CHART PLAYER NOTES                                  |                                                                                                                                                                                                                                                                                                                                                                                                                                                                                                                                                                                                                                                                                                                                                                                                                                                                                                                                                                                                                                                                                                                                                                                                                                                                                                                                                                                                                                                                                                                                                                                                                                                                                                                                                                                                                                                                                                                                                |               |               |             |           |     |  |  |  |  |

- Experienced Veteran with a HIGH IQ. He is most comfortable playing and scoring from the Low Post.
- Glue guy for LIONEERS. Does the little things on the floor. Mainly plays the 4 and is a good passer.

- Proven player with experience. He is the glue guy for the LIONEERS. When he plays aggressive he is best local player
- Inconsistent play at times! When he shoots the ball with confidence he is a top scoring option for the LIONEERS.

- Get Physical with him Defensively! We have to defend him as a team and be ready to gang rebound
- Box him out!!!! This will be the Key to limit his offensive rebounds.

| 20           |                  | LIN           |               | INC          | <b>YI</b> |     |  |  |  |
|--------------|------------------|---------------|---------------|--------------|-----------|-----|--|--|--|
| F            | POSITION         | : PG          | HI            | EIGHT: 5"    | 8/ 178 C  | М   |  |  |  |
|              | <u> YPE: PLA</u> | YMAKER        | S             | TRONG H      | AND: RIG  | HT  |  |  |  |
| P.P.G        | R.P.G            | A.P.G         | S.P.G         | 2FG%         | 3FG%      | FT% |  |  |  |
| 3.9          | 2.7              | 2.9           | 0.9           | 23%          | 23%       | 88% |  |  |  |
|              | SCOUTING REPORT  |               |               |              |           |     |  |  |  |
| ср васк-с    | IP PG for LI     | UNEERS IN     | at is looking | j to run the | team      |     |  |  |  |
| Small 8      | & Quick gua      | ard that can  | create in P   | NR situatio  | ons       | NET |  |  |  |
| Pesky        | Defender! l      | likes to pre  | ssure the ba  | all          |           |     |  |  |  |
| Poor fi      | inishing in t    | raffic over L | ength: Mak.   | e him finisł | 1 💋       |     |  |  |  |
| Mainly       | y a 3pt Sho      | oter: 58% of  | his shots a   | are from 3   |           | 772 |  |  |  |
| HOW TO GUARD |                  |               |               |              |           |     |  |  |  |
| Run hi       | m off the Li     | ne! Make hi   | im finish in  | the Paint    |           |     |  |  |  |
| Get ph       | ysical and       | pressure hir  | m on the pe   | erimeter     | Â         | A   |  |  |  |