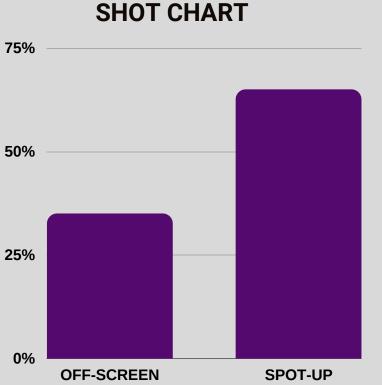

| #                                               | 24                                               | KUO           | SHA                 | 0 - CH      | IIE      |     |  |  |  |  |
|-------------------------------------------------|--------------------------------------------------|---------------|---------------------|-------------|----------|-----|--|--|--|--|
|                                                 | POSITION                                         | I: WING       | HEIGHT: 6"2/ 190 CM |             |          |     |  |  |  |  |
| -                                               | TYPE: 3 &                                        | D PLAYEF      | <u> S</u>           | TRONG H     | AND: RIG | ЭHT |  |  |  |  |
| P.P.G                                           | R.P.G                                            | A.P.G         | S.P.G               | 2FG%        | 3FG%     | FT% |  |  |  |  |
| 2.9                                             | 0.8                                              | 0.2           | 0.4                 | 71%         | 9%       | 50% |  |  |  |  |
|                                                 | SCOUTING REPORT                                  |               |                     |             |          |     |  |  |  |  |
| Experie                                         | enced WIN                                        | G that Plays  | with Energ          | IY          |          |     |  |  |  |  |
| 🕀 3 & D                                         | Player: Mai                                      | n role is a S | pot-up Sho          | oter        |          |     |  |  |  |  |
| -Best s                                         | coring in Tr                                     | ansition: He  | e Runs the l        | ane hard 🕌  |          |     |  |  |  |  |
| Poor b                                          | ball-handler                                     | that cant c   | reate off th        | e Dribble   | ×        |     |  |  |  |  |
| Active                                          | e Defender                                       | & crashes     | the Offensi         | ive glass h | ard      |     |  |  |  |  |
| HOW TO GUARD                                    |                                                  |               |                     |             |          |     |  |  |  |  |
| Run him off the line: No open catch & shoot 3's |                                                  |               |                     |             |          |     |  |  |  |  |
| Box hi                                          | Box him out! He crashes the offensive glass hard |               |                     |             |          |     |  |  |  |  |
| SHOT CHART PLAYER NOTES                         |                                                  |               |                     |             |          |     |  |  |  |  |

- ਠ Main role is a 3 & D Player for the LIONEERS. Has great experience and knows how to play the game.
- Does the dirty work on the team. Plays physical and brings energy to the team.

- Back-up WING for the LIONEERS. Plays with energy and is a solid defender
- Average shooter from 3. Will not attempt many throughout the season and he prefers to DRIVE going to his LEFT