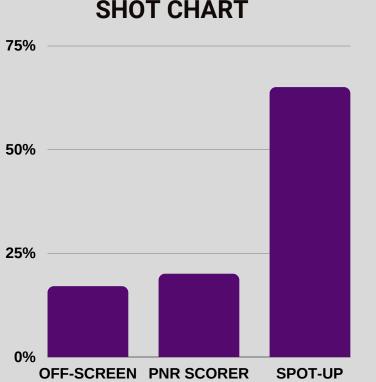

| #                                               | 24                                               | KUO           | SHA                 | 0 - CH      | IIE      |     |  |  |  |  |
|-------------------------------------------------|--------------------------------------------------|---------------|---------------------|-------------|----------|-----|--|--|--|--|
|                                                 | POSITION                                         | I: WING       | HEIGHT: 6"2/ 190 CM |             |          |     |  |  |  |  |
| -                                               | TYPE: 3 &                                        | D PLAYEF      | <u> S</u>           | TRONG H     | AND: RIG | ЭHT |  |  |  |  |
| P.P.G                                           | R.P.G                                            | A.P.G         | S.P.G               | 2FG%        | 3FG%     | FT% |  |  |  |  |
| 2.9                                             | 0.8                                              | 0.2           | 0.4                 | 71%         | 9%       | 50% |  |  |  |  |
|                                                 | SCOUTING REPORT                                  |               |                     |             |          |     |  |  |  |  |
| Experie                                         | enced WIN                                        | G that Plays  | with Energ          | IY          |          |     |  |  |  |  |
| 🕀 3 & D                                         | Player: Mai                                      | n role is a S | pot-up Sho          | oter        |          |     |  |  |  |  |
| -Best s                                         | coring in Tr                                     | ansition: He  | e Runs the l        | ane hard 🕌  |          |     |  |  |  |  |
| Poor b                                          | ball-handler                                     | that cant c   | reate off th        | e Dribble   | ×        |     |  |  |  |  |
| Active                                          | e Defender                                       | & crashes     | the Offensi         | ive glass h | ard      |     |  |  |  |  |
| HOW TO GUARD                                    |                                                  |               |                     |             |          |     |  |  |  |  |
| Run him off the line: No open catch & shoot 3's |                                                  |               |                     |             |          |     |  |  |  |  |
| Box hi                                          | Box him out! He crashes the offensive glass hard |               |                     |             |          |     |  |  |  |  |
| SHOT CHART PLAYER NOTES                         |                                                  |               |                     |             |          |     |  |  |  |  |

- ਠ Main role is a 3 & D Player for the LIONEERS. Has great experience and knows how to play the game.
- Does the dirty work on the team. Plays physical and brings energy to the team.

- Back-up WING for the LIONEERS. Plays with energy and is a solid defender
- Average shooter from 3. Will not attempt many throughout the season and he prefers to DRIVE going to his LEFT